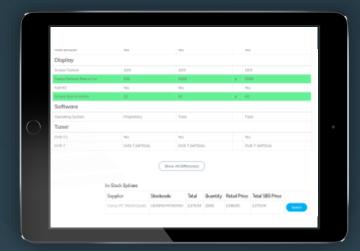

Identifies inconsistencies and concerns around probability and plausibility.

04

Step