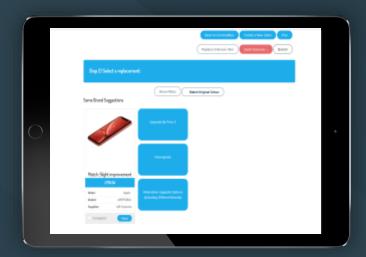

Verifies the accuracy of the information provided by Step the customer, helping to identify any potential 03 leakage or exaggeration, and flagging any anomalies.

System identifies the lowest cost like for Step like replacement item.... Customer able to 02 compare spec