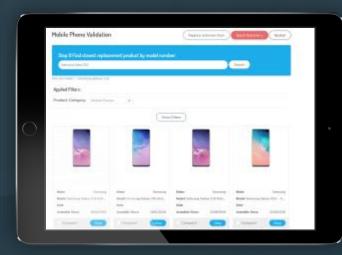

Verifies the accuracy of the information provided by Step the customer, helping to identify any potential 03 leakage or exaggeration, and flagging any anomalies.

System identifies the lowest cost like for Step like replacement item.... Customer able to 02 compare spec